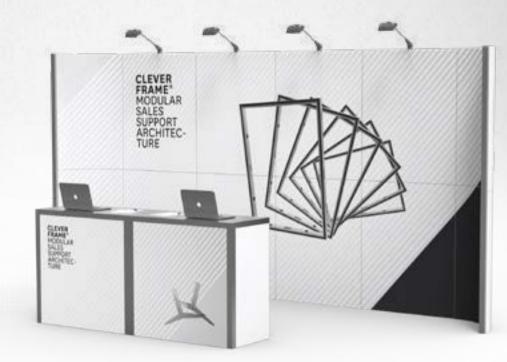

#### WHAT IS CLEVER FRAME®?

SWISS KNIFE OF MARKETING

Clever Frame® is a system of reusable aluminum frames, which – just like building blocks – can be connected to each other in any configuration. Thanks to interchangeable graphic panels and many accessories you can build effective promotional points, event constructions or even large fair stands. All of that in a short time, with no tools and amazingly intuitively.

#### MANY FUNCTIONS

Shape changing is not everything that Clever Frame® offers. Thanks to a wide range of accessories you can use the system for many marketing tasks such as creating event walls, info points, sales points or fair constructions. Replacing graphic panels, adding shelves, TVs or decorative elements will completely change the use of your stand. One tool, dozens of functions - this is a very important aspect affecting the size of your savings.