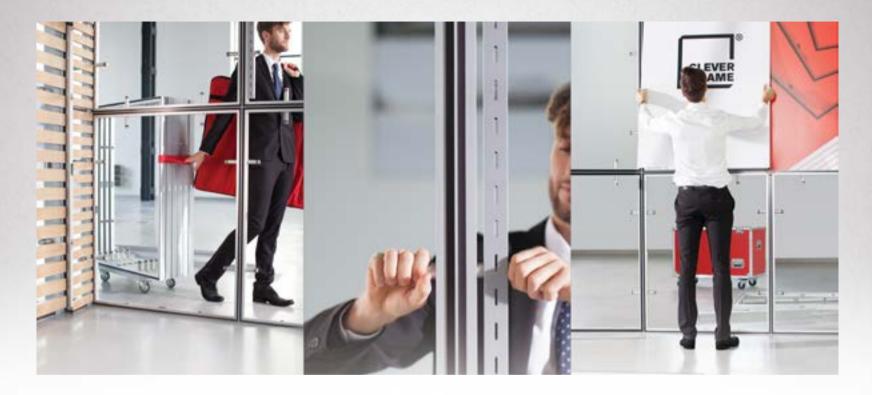

## HOW DOES CLEVER FRAME® WORK?

#### **EASY TRANSPORTATION**

The light Clever Frame<sup>®</sup> system can be transported easily to the event venue on a special transport trolley.

NO TOOLS

You can assemble the system - just like building blocks - fast and easy without any tools thanks to our special connectors.

#### **GRAPHICS IN A FEW MOMENTS**

Each of the magnetic graphic panels can be placed in a frame in a matter of seconds. You can exchange any of them whenever you want.

EVENTS

SHOWROOMS

EXHIBITIONS STANDS