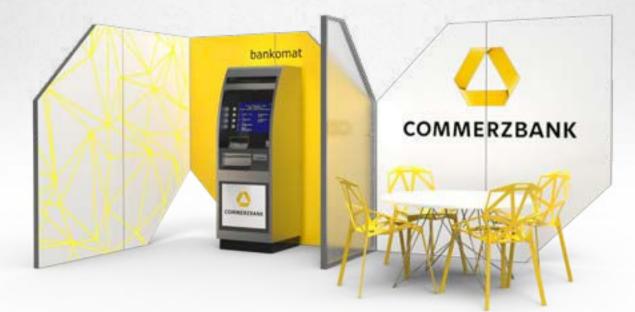

## **INFO POINTS**

'The Clever Frame<sup>®</sup> System is intuitive and simple, and at the same time an effective solution. Ease of use and various possibilities of reconfiguration are additional advantages of the product.'

## **PYLONS**

Pylons are an excellent business-card of the company and effectively support promotion of the product. They will perfectly work as displays or multimedia info points.