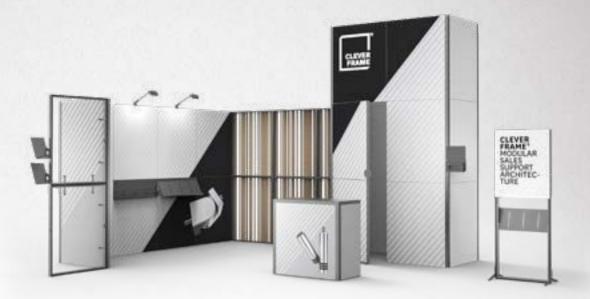

CLEVER FRAME® MODULAR SALES SUPPORT ARCHITEC-TURE

#### WHAT IS CLEVER FRAME®?

SWISS KNIFE OF MARKETING

Clever Frame® is a system of reusable aluminum frames, which – just like building blocks – can be connected to each other in any configuration. Thanks to interchangeable graphic panels and many accessories you can build effective promotional points, event constructions or even large fair stands. All of that in a short time, with no tools and amazingly intuitively.

## HOW DOES CLEVER FRAME® WORK?