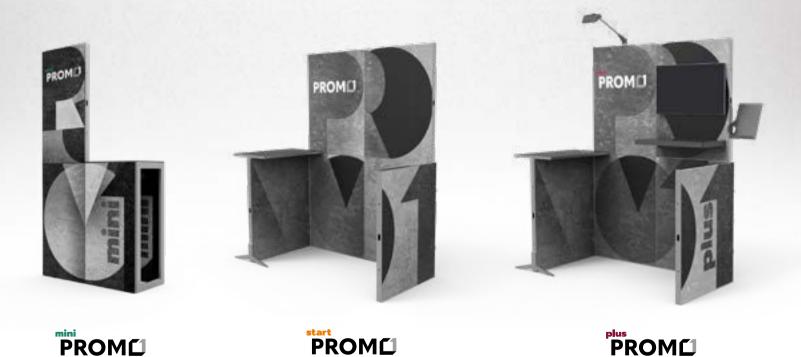

### **PROMO 1**

Promot is an innovative, modular exhibition system, which gives you more than 20 different configurations to strenghten your marketing message. Promo 1 product family consist of three variants, each o which has a different size and set of accessories included. You will receive a number of elements in the Promo 1 set which can be assembled like building blocks. All of them fit in a single box.