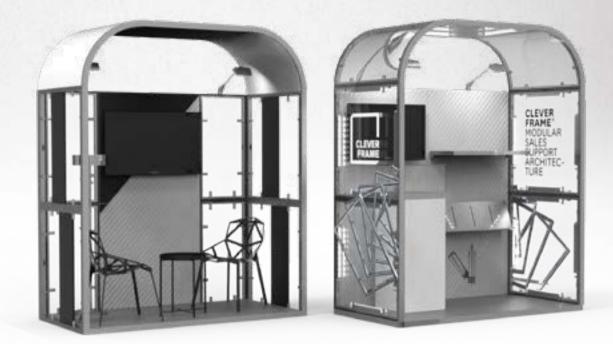

## **INFO POINTS**

'The Clever Frame<sup>®</sup> System is intuitive and simple, and at the same time an effective solution. Ease of use and various possibilities of reconfiguration are additional advantages of the product.'