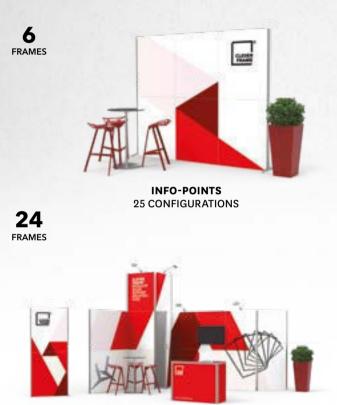

## **INFO POINTS**

'The Clever Frame<sup>®</sup> System is intuitive and simple, and at the same time an effective solution. Ease of use and various possibilities of reconfiguration are additional advantages of the product.'