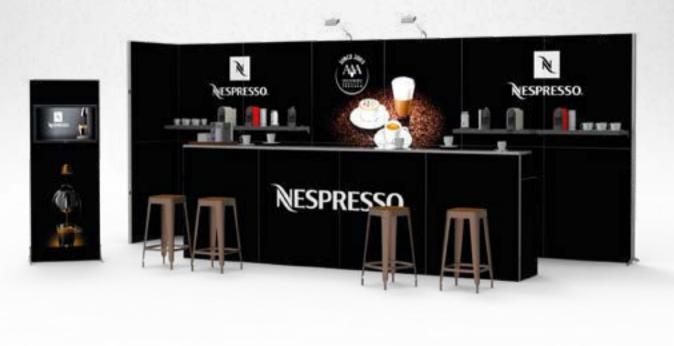

## **BARS AND EVENT COUNTERS**

Modular, portable and very quick to assemble bar counters with wide range of accessories are an irreplaceable solution during events, tastings or promotional campaigns.

#### **CLEVER FRAME®** RECOMMENDATIONS

'Thanks to Clever Frame<sup>®</sup> system Nespresso takes participation in a much bigger number of promotional events without taking additional costs. This is the perfect solution for intensively promoting brands'