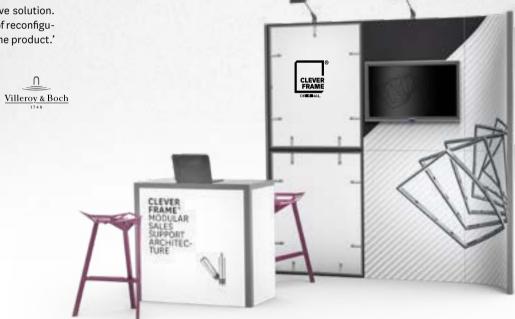

## **INFO POINTS**

'The Clever Frame<sup>®</sup> System is intuitive and simple, and at the same time an effective solution. Ease of use and various possibilities of reconfiguration are additional advantages of the product.'