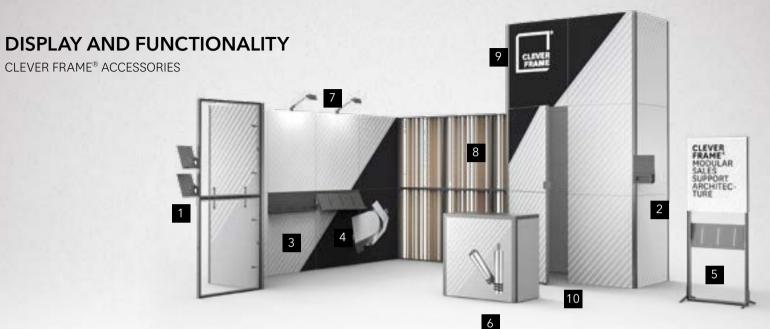

1. LEAFLET HOLDER

6. CLEVER FRAME

COUNTERS

THE UPPER PROFILE

2. LEAFLET HOLDER FOR

LAMP

7. LED AND HALOGEN

3. STRAIGHT LEAFLET

HOLDER

3. SLANTING LEAFLET HOLDER

5. LEAFLET HOLDER FOR PYLONS

9. BACKLIT GRAPHIC

CURVED FRAME