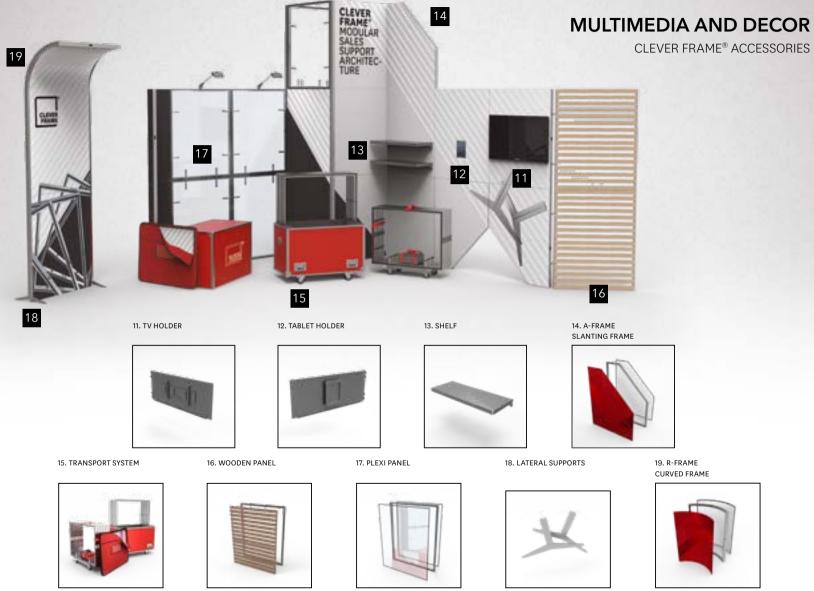

#### MANY FUNCTIONS

Shape changing is not everything that Clever Frame® offers. Thanks to a wide range of accessories you can use the system for many marketing tasks such as creating event walls, info points, sales points or fair constructions. Replacing graphic panels, adding shelves, TVs or decorative elements will completely change the use of your stand. One tool, dozens of functions - this is a very important aspect affecting the size of your savings.