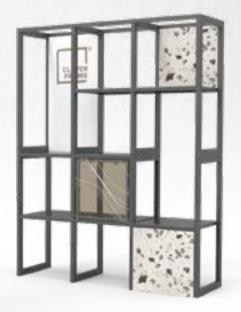

## **DECO FRAME**

Designer system for decoration and division of sale spaces, e.g. fair stands or showrooms. Modern, three-dimensional form of the system gives a chance to create unique compositions.