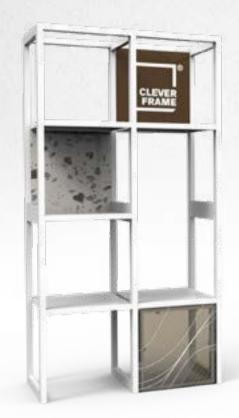

## **DECO FRAME**

Designer system for decoration and division of sale spaces, e.g. fair stands or showrooms. Modern, three-dimensional form of the system gives a chance to create unique compositions.