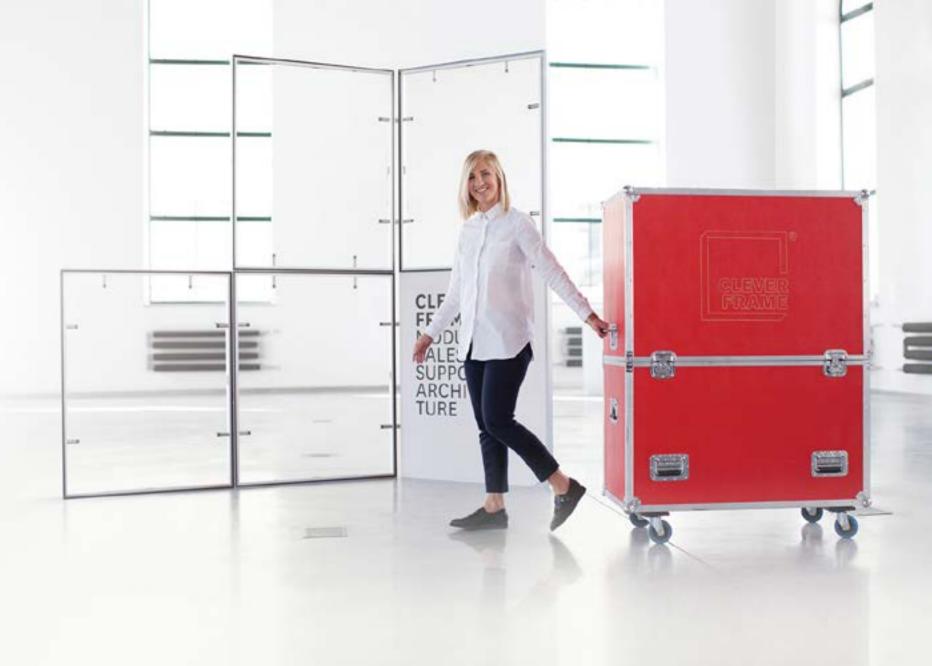

#### WHAT IS CLEVER FRAME®?

SWISS KNIFE OF MARKETING

Clever Frame® is a system of reusable aluminum frames, which – just like building blocks – can be connected to each other in any configuration. Thanks to interchangeable graphic panels and many accessories you can build effective promotional points, event constructions or even large fair stands. All of that in a short time, with no tools and amazingly intuitively.

#### **EASY TRANSPORTATION**

The light Clever Frame<sup>®</sup> system can be transported easily to the event venue on a special transport trolley.

NO TOOLS

You can assemble the system - just like building blocks - fast and easy without any tools thanks to our special connectors.