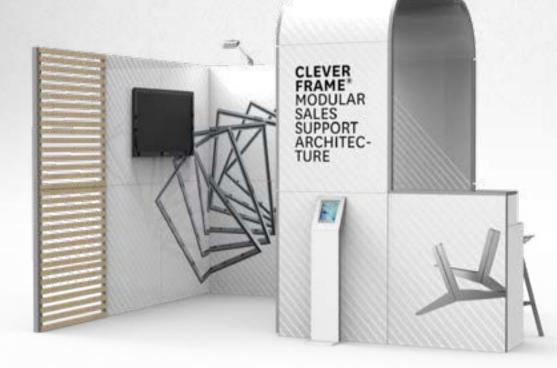

#### WHAT IS CLEVER FRAME®?

SWISS KNIFE OF MARKETING

Clever Frame® is a system of reusable aluminum frames, which – just like building blocks – can be connected to each other in any configuration. Thanks to interchangeable graphic panels and many accessories you can build effective promotional points, event constructions or even large fair stands. All of that in a short time, with no tools and amazingly intuitively.

#### MANY FUNCTIONS

Shape changing is not everything that Clever Frame® offers. Thanks to a wide range of accessories you can use the system for many marketing tasks such as creating event walls, info points, sales points or fair constructions. Replacing graphic panels, adding shelves, TVs or decorative elements will completely change the use of your stand. One tool, dozens of functions - this is a very important aspect affecting the size of your savings.