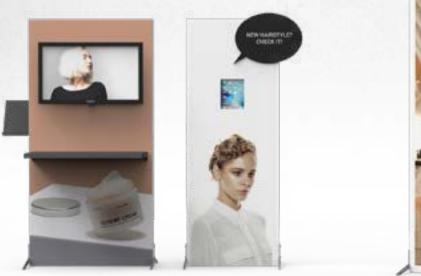

### **PROMO 1**

Promot is an innovative, modular exhibition system, which gives you more than 20 different configurations to strenghten your marketing message. Promo 1 product family consist of three variants, each o which has a different size and set of accessories included. You will receive a number of elements in the Promo 1 set which can be assembled like building blocks. All of them fit in a single box.